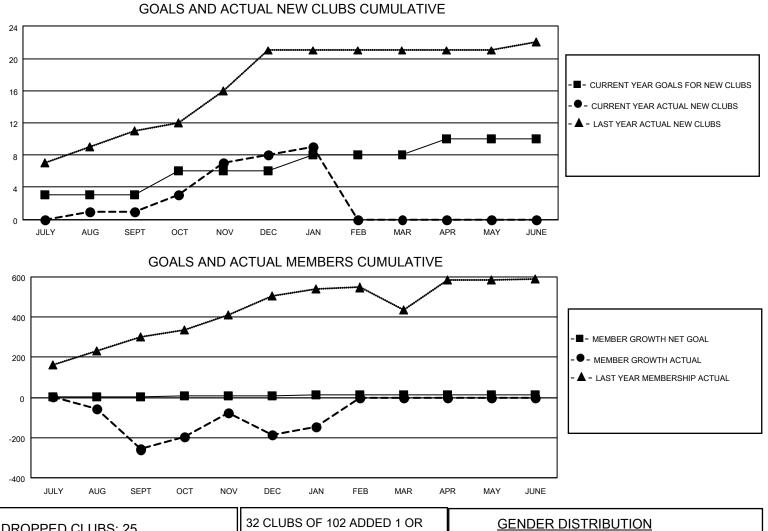

## LOCATION REP OF BANGLADESH

District 315B3

Results as of: 1/31/2022

| Clubs                 |               |           |               | Members               |                        |                         |                                                    |
|-----------------------|---------------|-----------|---------------|-----------------------|------------------------|-------------------------|----------------------------------------------------|
| RESULTS FOR 2021-2022 |               |           |               | RESULTS FOR 2021-2022 |                        |                         |                                                    |
| QUARTER               | NEW CLUB GOAL | NEW CLUBS | DROPPED CLUBS | QUARTER MEM           | BER GROWTH NET<br>GOAL | MEMBER GROWTH<br>ACTUAL | DROPPED<br>MEMBERS ACTUAL<br>(including transfers) |
| JULY/AUG/SEPT         | 3             | 1         | 20            | JULY/AUG/SEPT         | 4                      | 91                      | 349                                                |
| OCT/NOV/DEC           | 3             | 7         | 5             | OCT/NOV/DEC           | 5                      | 229                     | 151                                                |
| JAN/FEB/MAR           | 2             | 1         | 0             | JAN/FEB/MAR           | 3                      | 57                      | 9                                                  |
| APR/MAY/JUNE          | 2             | 0         | 0             | APR/MAY/JUNE          | 3                      | 0                       | 0                                                  |

| DROPPED CLUBS: 25 |     | 32 CLUBS OF 102 ADDED 1 OR<br>MORE NEW MEMBERS | GENDER DISTRIBUTION       |                |  |
|-------------------|-----|------------------------------------------------|---------------------------|----------------|--|
|                   |     |                                                | MALE                      | 1,413 (73.59%) |  |
|                   |     |                                                | FEMALE                    | 507 (26.41%)   |  |
| DROPPED MEMBERS   |     |                                                | NON BINARY                | 0 (0.00%)      |  |
|                   | 0   |                                                | PREFER NOT TO ANSWER      | 0 (0.00%)      |  |
| DECEASED          | 0   |                                                |                           |                |  |
| CLUB CANCELLED    | 434 | CLICK HERE FOR CUMULATIVE                      | TOTAL FAMILY UNIT MEMBERS | 5 1,304        |  |
| OTHER             | 75  | MEMBERSHIP DATA                                |                           |                |  |
| TOTAL             | 509 |                                                | FAMILY MEMBERS PAYING HA  | LF DUES 752    |  |
|                   |     |                                                |                           |                |  |